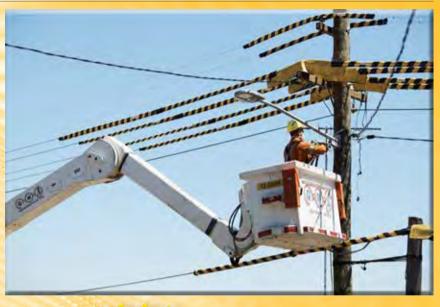

 Unique striped safety feature

- Stamped & rated to comply with Australian and International Standards
- Robust design and construction backed by decades of engineering to ensure the highest quality & safety standards
- Eyelet in bell housing allows locking by cable ties & complies with WHS requirements

- LV & HV options available
- Rigid guards or flexible style hose cater for most requirements
- Suitable for use on Power Lines & Wires as visual warning, mechanical protection and electrical insulation