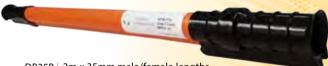

## **Recommended Products**

DB45B | 2m x 45mm male/female lengths
PE, Yellow outer, Black inner safety feature
ASTM F 712, Class 2 15KV\*

DB35B | 2m x 35mm male/female lengths PE, Orange outer, Black inner safety feature ASTM F 712, Class 3 26KV\*