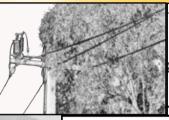

 Unique striped safety feature

- Stamped & rated to comply with Australian and International Standards
- Robust design and construction backed by decades of engineering to ensure the highest quality & safety standards
- Eyelet in bell housing allows locking by cable ties & complies with WHS requirements

- LV & HV options available
- Rigid guards or flexible style hose cater for most requirements
- Suitable for use on Power Lines & Wires as visual warning, mechanical protection and electrical insulation