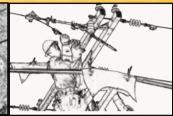

## **Jumper Wire Guards**

IPEP | 10m x 35mm | EVA | AS4202 Class 1 | 650V

Flexible hose for covering Bonds, Bridges & Jumper Wires