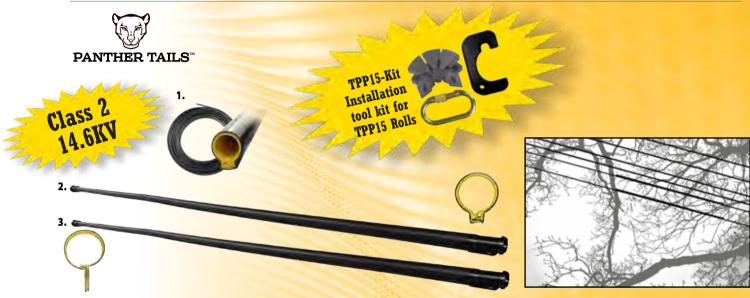

#### **Recommended Products**

DB35A | 2.5m x 35mm

DB35ARB | 2.5m x 35mm

DB35ARB125 | 1.25m x 35mm

DB45A 2.5m x 45mm

HS 4202 650V ASTIN F712 14.6KV

**Recommended Products** 

- 1. TPP15 | 60m x 15mm roll | EVA Black outer, Yellow inner safety feature | Electrically tested to ASTM F 712 Class 2 15KV\*
  - 2. TPP20 | 3m x 20mm male / female lengths | HDPE, Black Outer, Yellow inner safety feature | ASTM F 712 Class 2 15KV\*
  - 3. TPP35 | 3m x 35mm male / female lengths | HDPE, Black Outer, Yellow inner safety feature | ASTM F 712 Class 2 15KV\*