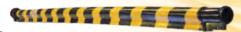

#### **Recommended Products**

DB35A | 2.5m x 35mm

DB35ARB | 2.5m x 35mm

DB35ARB125 | 1.25m x 35mm

DB45A 2.5m x 45mm

HS 4202 650V ASTIN F712 14.6KV

**Recommended Products** 

- 1. TPP15 | 60m x 15mm roll | EVA Black outer, Yellow inner safety feature | Electrically tested to ASTM F 712 Class 2 15KV\*
  - 2. TPP20 | 3m x 20mm male / female lengths | HDPE, Black Outer, Yellow inner safety feature | ASTM F 712 Class 2 15KV\*
  - 3. TPP35 | 3m x 35mm male / female lengths | HDPE, Black Outer, Yellow inner safety feature | ASTM F 712 Class 2 15KV\*