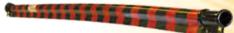

## **Recommended Products**

DB45B | 2m x 45mm male/female lengths
PE, Yellow outer, Black inner safety feature
ASTM F 712, Class 2 15KV\*

DB35B | 2m x 35mm male/female lengths PE, Orange outer, Black inner safety feature ASTM F 712, Class 3 26KV\*