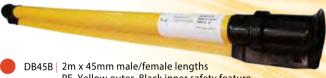

## **Recommended Products**

DB45B | 2m x 45mm male/female lengths
PE, Yellow outer, Black inner safety feature
ASTM F 712, Class 2 15KV\*

DB35B | 2m x 35mm male/female lengths PE, Orange outer, Black inner safety feature ASTM F 712, Class 3 26KV\*