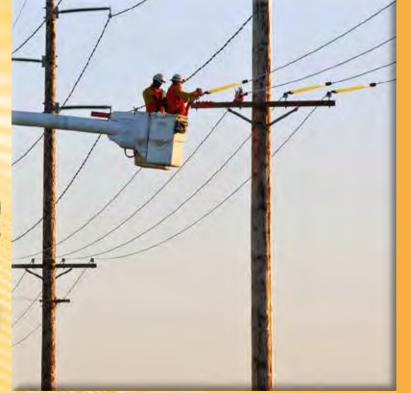

- LV & HV options available
- Rigid guards or flexible style hose cater for most requirements
- Suitable for use on Power Lines & Wires as visual warning, mechanical protection and electrical insulation