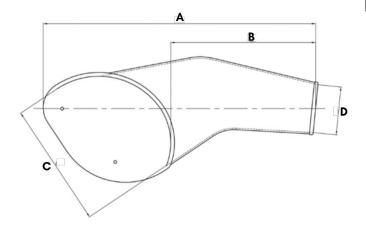

| Material   | Natural Rubber  |  |  |  |  |
|------------|-----------------|--|--|--|--|
| Colour     | Red and Yellow  |  |  |  |  |
| Compliance | ASTM D1051-2019 |  |  |  |  |

|                                                             | Class | Size    | Α  |    | ١   | B** | С   |      | D   |    |
|-------------------------------------------------------------|-------|---------|----|----|-----|-----|-----|------|-----|----|
| RIS2RYECS                                                   |       | Small   | 61 | 16 |     | 384 | 317 |      | 146 |    |
| RIS2RYECR                                                   | 2     | Regular | 67 | 73 |     | 394 | 311 |      | 146 |    |
| RIS2RYECL                                                   |       | Large   | 70 | )5 |     | 406 | 327 |      | 175 |    |
| RIS3RYECS                                                   |       | Small   | 61 | 16 |     | 384 | 317 |      | 146 |    |
| RIS3RYECR                                                   | 3     | Regular | 67 | 73 | ±13 | 394 | 311 | ±13  | 146 | ±6 |
| RIS3RYECL                                                   |       | Large   | 70 | )5 |     | 406 | 327 |      | 175 |    |
| RIS4RYECS                                                   |       | Small   | 61 | 16 |     | 384 | 317 |      | 146 |    |
| RIS4RYECR                                                   | 4     | Regular | 67 | 73 |     | 394 | 311 |      | 146 |    |
| RIS4RYECL                                                   |       | Large   | 70 | )5 |     | 406 | 327 |      | 175 |    |
| *All measurements in mm **B is the minimum allowable length |       |         |    |    |     |     |     | ngth |     |    |