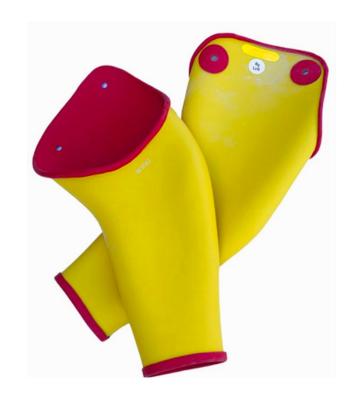

## **RUBBER INSULATING SLEEVES**

Helps protects workers from electrical accidents

## **Key Features:**

- Ergonomically shaped
- Excellent strength & durability
- Supreme feel & flexibility
- Acid resistant
- Ozone resistant

Maximize safety with our Rubber Insulating Sleeves (Linesman sleeves), engineered to provide full arm coverage from the cuff of your rubber insulating gloves all the way to the shoulder.

These sleeves are designed to shield arms from accidental contact with energised conductors and equipment, ensuring users stay protected in even the most hazardous environments.

Whether you're working on industrial machinery, power distribution systems, or outdoor electrical installations, our rubber sleeves ensure safety, durability, and peace of mind.